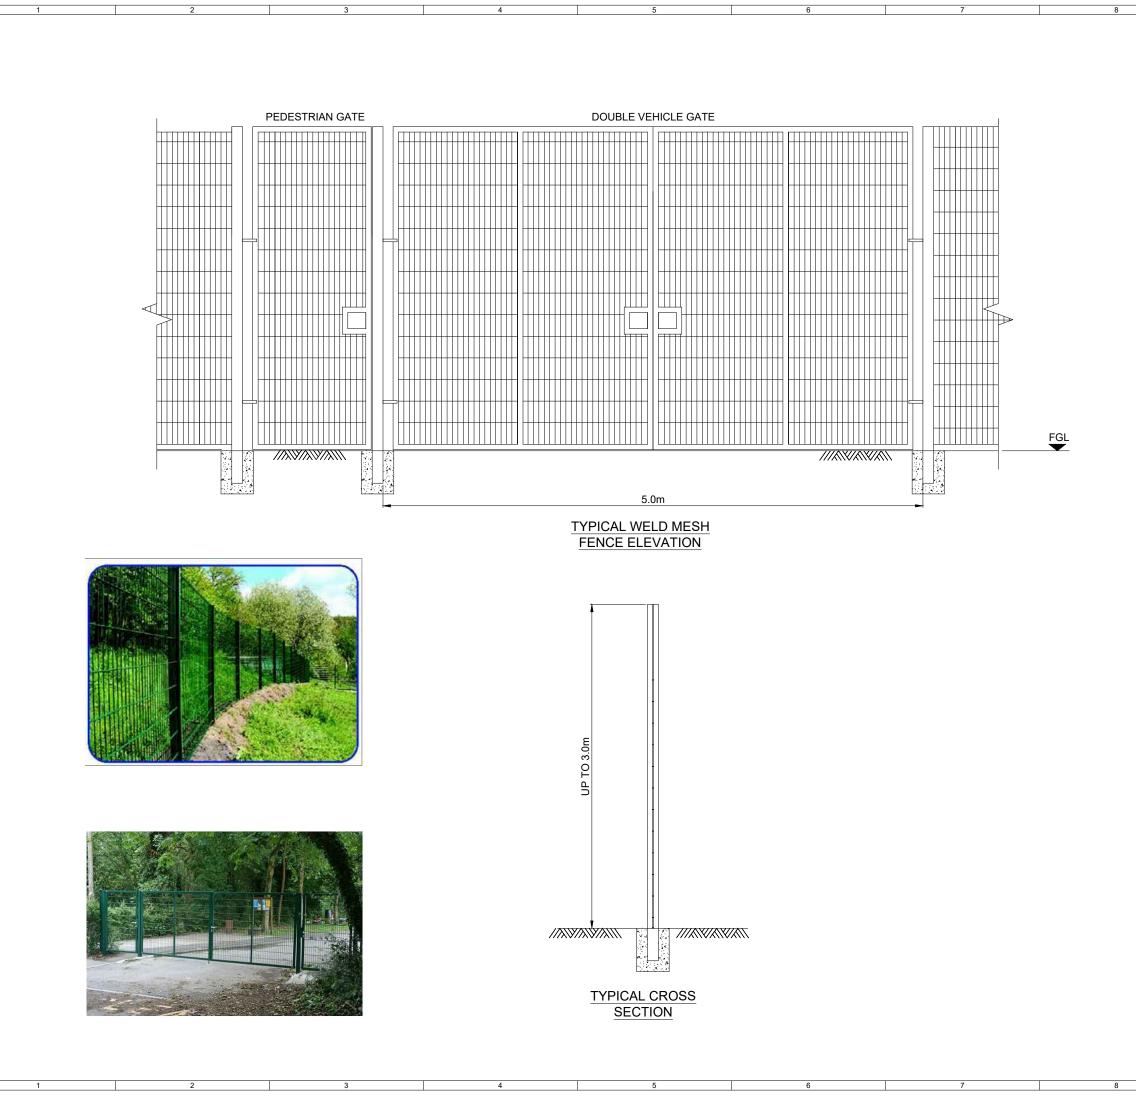

|  | 9                                                                | 10                                                                            |   |
|--|------------------------------------------------------------------|-------------------------------------------------------------------------------|---|
|  | NOTES:                                                           | 10                                                                            |   |
|  | 1. ALL DIMENSIONS A<br>NOTED OTHERWISI                           | RE IN METRES UNLESS<br>E.                                                     |   |
|  | 2. SUITABLE SAFETY<br>INSTALLED ON GAT                           |                                                                               | A |
|  | 3. FOUNDATIONS SUE<br>DESIGN.                                    | BJECT TO DETAILED                                                             |   |
|  |                                                                  |                                                                               |   |
|  |                                                                  |                                                                               |   |
|  |                                                                  |                                                                               |   |
|  |                                                                  |                                                                               | в |
|  |                                                                  |                                                                               |   |
|  |                                                                  |                                                                               |   |
|  |                                                                  |                                                                               |   |
|  |                                                                  |                                                                               |   |
|  |                                                                  |                                                                               |   |
|  |                                                                  |                                                                               | с |
|  |                                                                  |                                                                               |   |
|  |                                                                  |                                                                               |   |
|  |                                                                  |                                                                               |   |
|  |                                                                  |                                                                               |   |
|  |                                                                  |                                                                               |   |
|  |                                                                  |                                                                               | D |
|  |                                                                  |                                                                               |   |
|  | SHE                                                              | ET 2 OF 2                                                                     |   |
|  |                                                                  |                                                                               |   |
|  |                                                                  |                                                                               |   |
|  |                                                                  |                                                                               |   |
|  |                                                                  |                                                                               | E |
|  | 1 BM DC JF 2023-02                                               | 2-22 FIRST ISSUE                                                              |   |
|  | ISSUE DRAWN CHKD APPD DATE                                       |                                                                               |   |
|  | PURPOSE<br>PLANNING                                              | COORDINATES<br>N/A                                                            |   |
|  | SCALE 1:35 @A                                                    |                                                                               |   |
|  | LAYOUT DRAWING                                                   | T-LAYOUT NO                                                                   |   |
|  | HOLMSTON FARM                                                    |                                                                               | F |
|  |                                                                  | SECURITY                                                                      |   |
|  | FENCE                                                            | EDETAILS                                                                      |   |
|  | RES DRAWING NUMBER<br>04874-RES-SE                               | C-DR-PT-001 1                                                                 |   |
|  | THIS DRAWING IS THE PROPERTY OF R<br>REPRODUCTION MAY BE MADE IN | ENEWABLE ENERGY SYSTEMS LIMITED AND NO<br>WHOLE OR IN PART WITHOUT PERMISSION | G |
|  | res                                                              | BEAUFORT COURT,<br>EGG FARM LANE,<br>KINGS LANGLEY,                           |   |
|  |                                                                  | HERTS WD4 &LR. UK<br>TEL +44 (0) 1923 299200<br>WWW.RES-GROUP.COM             |   |
|  | 9                                                                | 10                                                                            | ] |