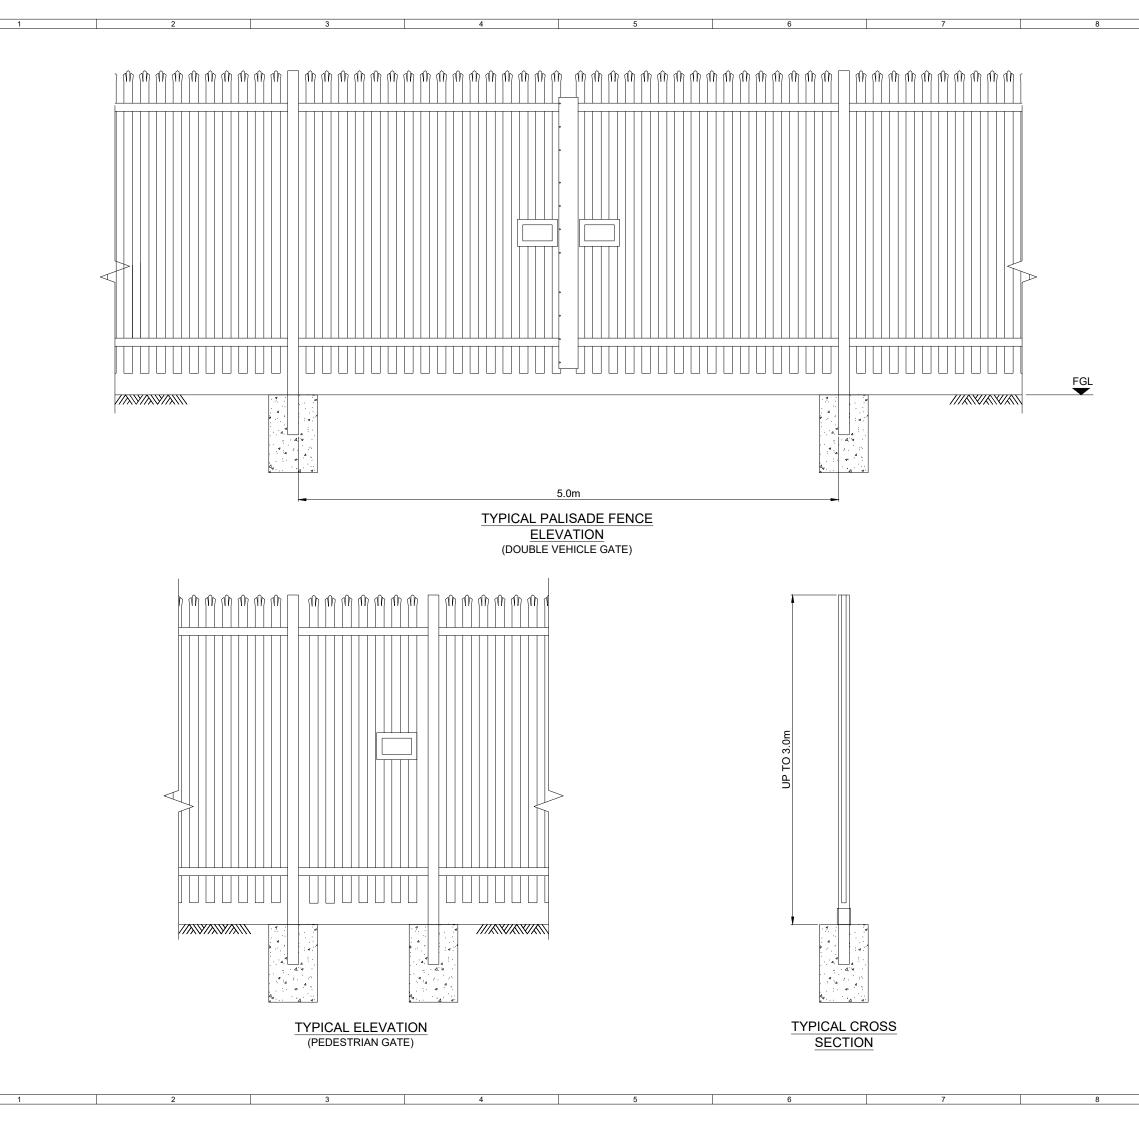

| <br>9                                                       | 10                                                                               |
|-------------------------------------------------------------|----------------------------------------------------------------------------------|
| NOTES:                                                      | 10                                                                               |
| 1. ALL DIMENSIONS<br>NOTED OTHERWI                          | ARE IN METRES UNLESS<br>SE.                                                      |
| 2. SUITABLE SAFET<br>INSTALLED ON GA                        |                                                                                  |
| 3. FOUNDATIONS SU<br>DESIGN.                                | JBJECT TO DETAILED                                                               |
|                                                             |                                                                                  |
|                                                             |                                                                                  |
|                                                             |                                                                                  |
|                                                             | В                                                                                |
|                                                             |                                                                                  |
|                                                             |                                                                                  |
|                                                             | _                                                                                |
|                                                             |                                                                                  |
|                                                             |                                                                                  |
|                                                             | c                                                                                |
|                                                             |                                                                                  |
|                                                             |                                                                                  |
|                                                             |                                                                                  |
|                                                             |                                                                                  |
|                                                             |                                                                                  |
|                                                             | D                                                                                |
|                                                             |                                                                                  |
| SH                                                          | EET 1 OF 2                                                                       |
|                                                             |                                                                                  |
|                                                             |                                                                                  |
|                                                             |                                                                                  |
|                                                             | E                                                                                |
| 1 BM DC JF 2023                                             | 02-22 FIRST ISSUE                                                                |
|                                                             | TE REVISION NOTES                                                                |
| PURPOSE                                                     | COORDINATES N/A                                                                  |
| SCALE 1:35 @                                                | A3 N/A                                                                           |
| LAYOUT DRAWING                                              | T-LAYOUT NO                                                                      |
| PROJECT TITLE<br>HOLM                                       | STON FARM                                                                        |
|                                                             | AL SECURITY                                                                      |
| FENC                                                        | E DETAILS                                                                        |
| RES DRAWING NUMBER<br>04874-RES-S                           | EC-DR-PT-001                                                                     |
| THIS DRAWING IS THE PROPERTY OF<br>REPRODUCTION MAY BE MADE | RENEWABLE ENERGY SYSTEMS LIMITED AND NO<br>N WHOLE OR IN PART WITHOUT PERMISSION |
| res                                                         | DEALIFORT COURT                                                                  |
|                                                             | HERTS WD4 8LR. UK<br>TEL +44 (0) 1923 299200<br>WWW.RES-GROUP.COM                |
| 9                                                           | 10                                                                               |