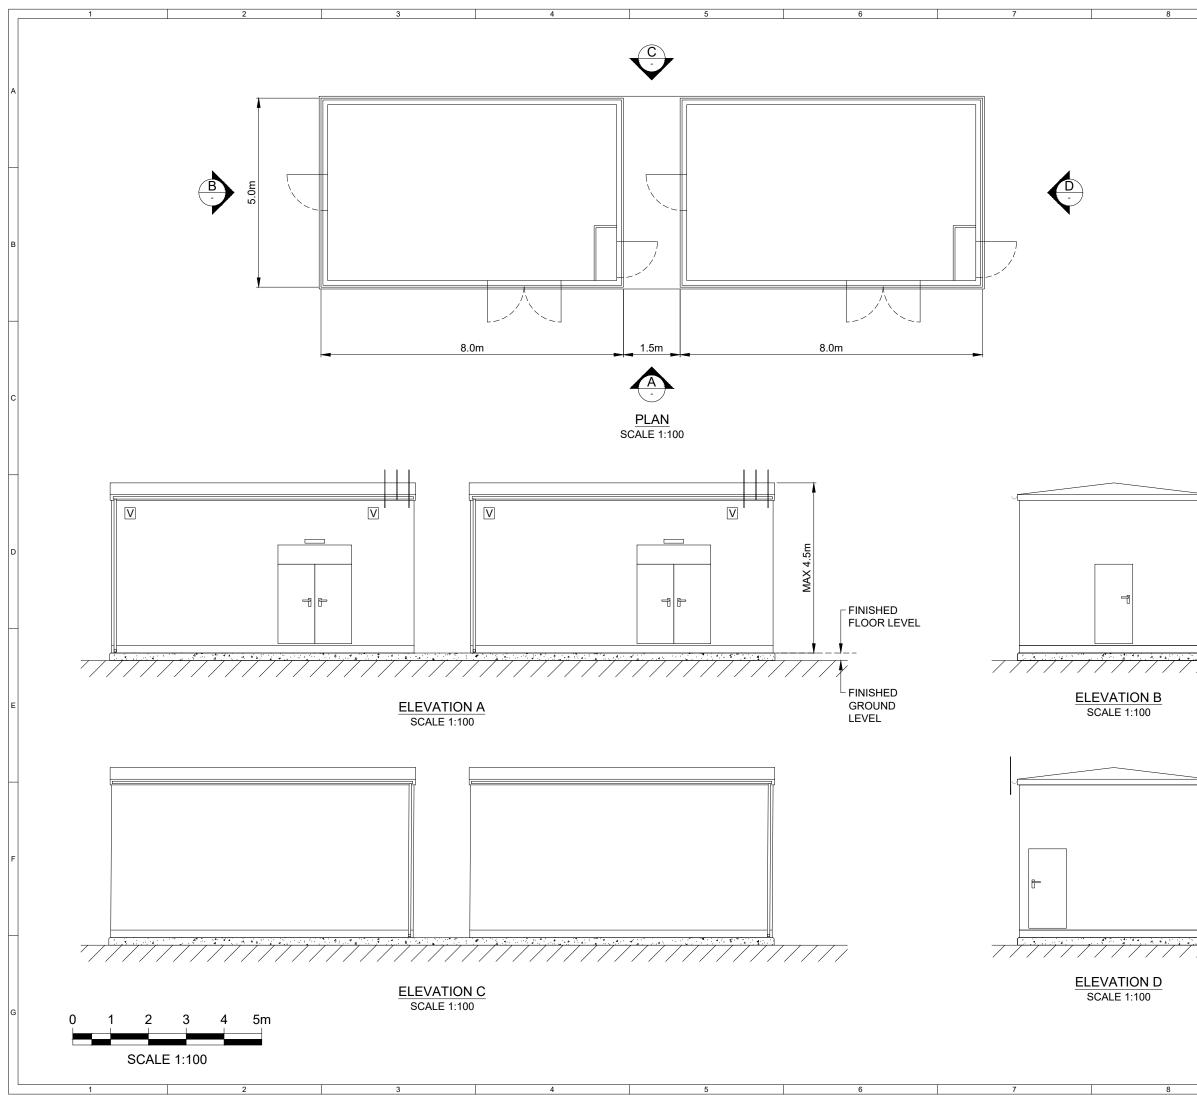

|     | 9 10                                                                                                                                       |   |
|-----|--------------------------------------------------------------------------------------------------------------------------------------------|---|
| I   | NOTES:                                                                                                                                     | ] |
|     | 1. ALL DIMENSIONS ARE IN METERS UNLESS NOTED OTHERWISE.                                                                                    |   |
|     | 2. EXACT LAYOUT AND DIMENSIONS ARE<br>SUBJECT TO GRID COMPANY<br>REQUIREMENTS.                                                             | A |
|     | 3. SUITABLE SIGNAGE FOR HV ELECTRICAL<br>INSTALLATION TO BE INSTALLED ON<br>DOORS.                                                         |   |
|     | 4. FOUNDATION HEIGHT AND EXTENTS SUBJECT TO DETAILED DESIGN.                                                                               |   |
|     | 5. NUMBER, SIZE AND LOCATION OF DOORS<br>IS INDICATIVE ONLY.                                                                               | в |
|     |                                                                                                                                            |   |
|     |                                                                                                                                            |   |
|     |                                                                                                                                            | с |
|     |                                                                                                                                            |   |
| I   |                                                                                                                                            |   |
|     |                                                                                                                                            |   |
|     |                                                                                                                                            | D |
|     |                                                                                                                                            |   |
|     |                                                                                                                                            |   |
|     |                                                                                                                                            |   |
|     |                                                                                                                                            | E |
|     |                                                                                                                                            |   |
|     | 1 BM DC JF 2023-02-22 FIRST ISSUE                                                                                                          |   |
|     | ISSUE DRAWN CHKD APPD DATE REVISION NOTES PURPOSE COORDINATES                                                                              | L |
|     | PLANNING N/A                                                                                                                               |   |
|     | SCALE DATUM<br>1:100 @A3 N/A                                                                                                               |   |
|     | LAYOUT DRAWING T-LAYOUT NO<br>N/A N/A                                                                                                      | 1 |
|     |                                                                                                                                            | F |
|     | DRAWING TITLE                                                                                                                              | - |
|     | SUBSTATION<br>BUILDING                                                                                                                     |   |
| 777 | RES DRAWING NUMBER     REV       04874-RES-SUB-DR-PT-004     1                                                                             |   |
|     | THIS DRAWING IS THE PROPERTY OF RENEWABLE ENERGY SYSTEMS LIMITED AND NO<br>REPRODUCTION MAY BE MADE IN WHOLE OR IN PART WITHOUT PERMISSION |   |
|     | BEAUFORT COURT,<br>EGG FARM LANE,<br>KINGS LANGLEY,<br>HERTS WD4 8LR. UK<br>TEL +44 (0) 1923 299200<br>WWW.RES-GROUP.COM                   | G |
|     | 9 10                                                                                                                                       | _ |